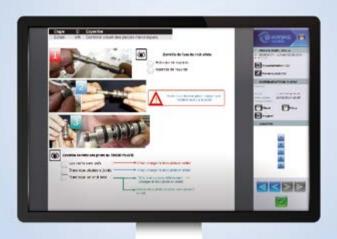

# How AMPS® software can help you

- Convert your methods to a media that ensures accuracy from start to finish
- Reduce operator error and non-conformity
- Use a collaborative tool to work with your suppliers
- Opt for a no-paper strategy and a dynamic management of your procedures
- Embed AMPS® into your equipment for their use and service, and protect your IP\*

## Bring an innovative system into your organization with AMPS®

AMPS® software enables the flow of information between information systems, products, technicians, and various departments such as quality, production, methods, maintenance, and customer service.

INCREASE PRODUCTIVITY
REDUCE TRAINING TIME
ENSURE RELIABLE EXECUTION
DEVELOP A MULTI-SKILLED STAFF
INTEGRATE BEST PRACTICE SHARING
REINFORCE QUALITY ASSURANCE
CONTINUOUS IMPROVEMENT

AMPS® lets you create, execute, and monitor events in real time as well as access records and manage procedures.